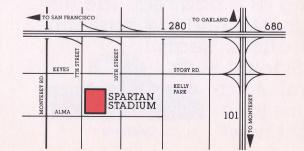

| POSTAGE<br>HERE |  |
|-----------------|--|

| Home  |                 |                   | Time   |
|-------|-----------------|-------------------|--------|
| Games | Day & Date      | Opponent          | (P.M.) |
| 1.    | Sat., March 31  | vs Portland       | 8:00   |
| 2.    | Sat., April 14  | vs Edmonton       | 8:00   |
|       | Sat., April 21  | at San Diego      | 7:30   |
| 3.    | Sat., April 28  | vs Los Angeles    | 8:00   |
| 4.    | Sat., May 5     | vs Vancouver      | 8:00   |
|       | Wed., May 9     | at Detroit        | 5:00   |
|       | Sat., May 12    | at Seattle        | 7:30   |
| 5.    | Sat., May 19    | vs Seattle        | 8:00   |
|       | Sat., May 26    | at Edmonton       | 7:30   |
| 6.    | Sat., June 2    | vs Memphis        | 8:00   |
|       | Wed., June 6    | at Minnesota      | 6:05   |
| 7.    | Sat., June 9    | vs Toronto        | 8:00   |
|       | Wed., June 13   | at Tampa Bay      | 5:00   |
|       | Sat., June 16   | at Ft. Lauderdale | 5:00   |
|       | Wed., June 20   | at Portland       | 8:00   |
| 8.    | Sat., June 23   | vs Chicago        | 8:00   |
| 9.    | Wed., June 27   | vs New England    | 8:00   |
|       | Sat., June 30   | at Philadelphia   | 4:35   |
|       | Wed., July 4    | at Houston        | 12:00  |
| 10.   | Sat., July 7    | vs Ft. Lauderdale | 8:00   |
| 11.   | Wed., July 11   | vs Philadelphia   | 8:00   |
|       | Sat., July 14   | at Los Angeles    | 7:30   |
| 12.   | Wed., July 18   | vs Houston        | 8:00   |
| 13.   | Sat., July 21   | vs Tulsa          | 8:00   |
|       | Wed., July 25   | at Chicago        | 5:30   |
|       | Sun., July 29   | at New York       | 4:30   |
| 14.   | Wed., August 1  | vs California     | 8:00   |
|       | Sat., August 4  | at California     | 7:30   |
|       | Wed., August 8  | at Vancouver      | 8:00   |
| 15.   | Sat., August 11 | vs San Diego      | 8:00   |
|       |                 |                   |        |

### HOME GAMES NUMBERED AND IN RED